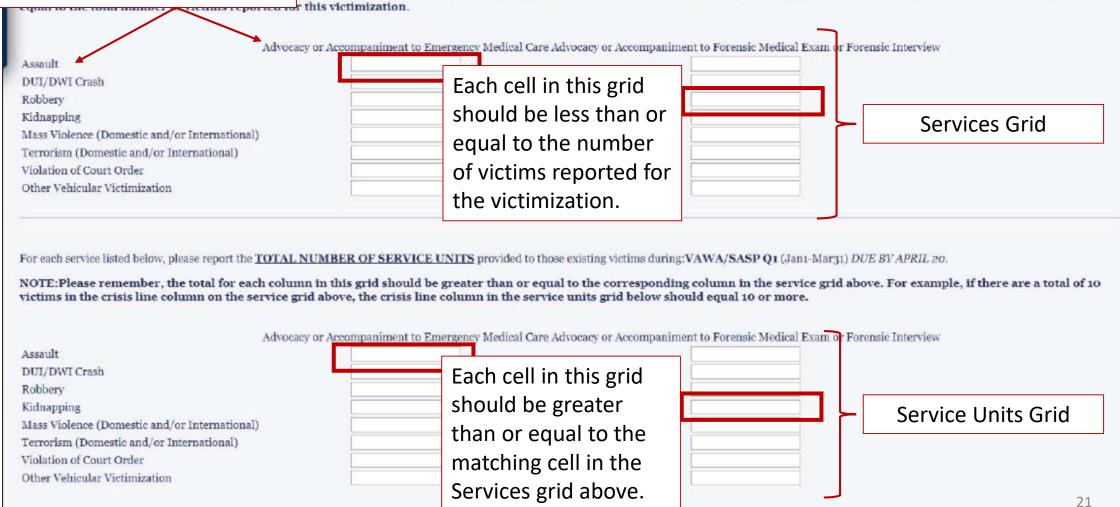

# CJCC | Grid Selection Page – New Victims

ASSAULT NEW VICTIMS-PAGE: From the list below, please select the COUNTIES OF RESIDENCE for the NEW VICTIMS served for Assault during VOCA Qa (Jana-Marya) DUE BY APRIL 20, VAWA/SASP Qa (Jana-Marya) DUE BY APRIL 20, Assault/Battery Cherokee Favette Pickens Treutlen Floyd Appling Clarke Lamar Pierce Troup Atkinson Clay Lanier Dike. Turner Clayton Laurens Polk Twiggs Bacon Baker Clinch Fulton Pulaski Union Cobb □ Gilmer Baldwin Putnam The services and counties selected Banks ☐ Coffee ☐ Glascock Quitman Colquitt Rabun Barrow Glynn Long □ Gordon Bartow Lownde on this page determines the Ben Hill ■ Grady Lumpkin Berrien ☐ Greene Macon Rockdal columns and rows on the Services Gwinnett Madison Madison Schley Bleckley Crisp Habersham | Marion Screven and Service Units Grids on the ■ Brantley Dade Dade ■ McDuffie Semino □ Brooks Dawson - Hancock McIntosh Spaldi □ Bryan Decatur Haralson ■ Meriwether Services page. Bulloch ■ DeKalb Harris Miller Burke Mitchell □ Dodge ■ Hart □ Monzoe Talbot Wilkinson Butts Dooly Heard Calhoun Dougherty □ Henry Montgon Montgon Taliaferro ■ Camden Statewide Douglas Houston Morgan Tattnall Candler Early Irwin. Murra Taylor ■ Carroll Echols Jackson Mus Mus Telfair Unknown

WHICH SERVICES DID YOU PROVIDE? Please select the SERVICES you provided to ALL NEW VICTIMS of Assault of

Oglethorpe Paulding

Peach

- Advocacy or Accompaniment to Emergency Medical Care
- Advocacy or Accompaniment to Forensic Medical Exam or Forensic
- Assistance Applying for LANY / Government Benefits Assistance Applying for Victims Compensation